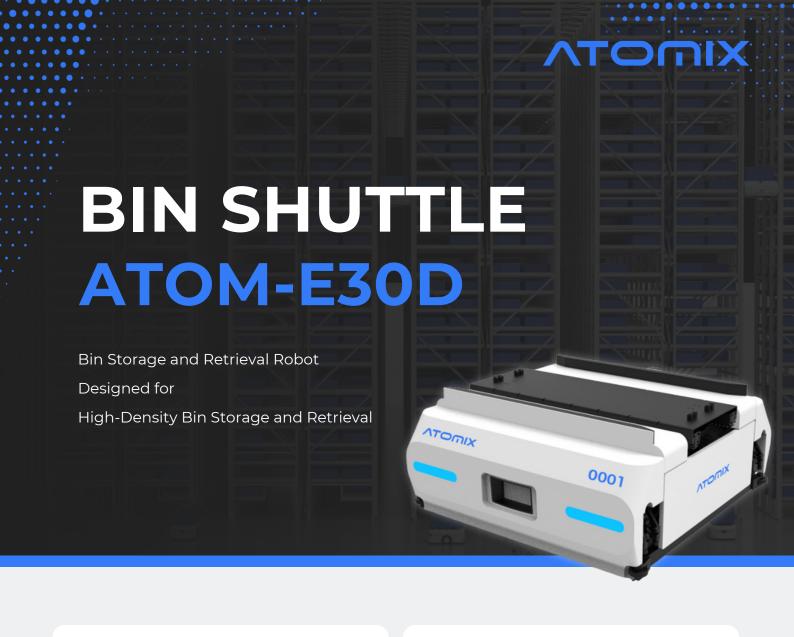

## **Outstanding Efficiency**

- With ground movement speeds of up to 4 m/s, it delivers high efficiency.
- The vertical climbing speed is unaffected by height, ensuring smooth ascension.
- Aisle width of only 779mm for ultimate storage efficiency

### **Seamless Flexibility**

- No lift installation required, allowing for flexible task completion.
- Proprietary arc-turning technology ensures continuous and smooth directional changes.
- The vehicle moves freely in six directions, achieving true omni-directional flexibility.

## Safety & Reliability

- Equipped with 180° laser obstacle avoidance technology and an audio-visual alarm system, it provides comprehensive safety protection.
- An aerial locking feature minimizes the risk of equipment falling.

#### **Smart Innovation**

- The self-developed climbing posture adjustment and re-engagement retry control algorithm enhance operational intelligence and safety.
- Its proprietary controller offers rich interfaces and powerful scalability, excelling in perception, decision making. and execution.

# **Specifications**

| Overview      | Dimensions (length×width×height)   | 672*672*320 mm(including guide)              |
|---------------|------------------------------------|----------------------------------------------|
|               | Rotation Diameter                  | 1180 mm                                      |
|               | Weight                             | 75kg                                         |
|               | Payload                            | 30kg                                         |
|               | Climb distance                     | 0-12 m                                       |
|               | Bin Size                           | 600*400 mm                                   |
|               | Navigation                         | QR code+IMU                                  |
| Performance   | Max. Speed Unloaded / Loaded       | 4/4 (m/s)                                    |
|               | Max. Acc Unloaded / Loaded         | 1/1 (m/s²)                                   |
|               | Positioning Accuracy               | ±10 mm                                       |
|               | Stop Position& Angle Precision     | ±5 mm & ±1°                                  |
|               | Traversable Gap and Sill Tolerance | 5mm step, 15mm GAP                           |
|               | Max. Gradeability                  | 3°                                           |
| Battery       | Charging Voltage                   | 51.2V 18Ah                                   |
|               | Cycles Life (Times)                | Complete charge and discharge for 2000 times |
|               | Battery Life in Use                | 6-8H (related to working conditions)         |
|               | Charging Time                      | SOC 0-100% charging time ≤ 1H                |
| Safety        | Laser Obstacle Radar(Front)        | Max. Detection Angle 180 $^\circ$            |
|               | Emergency Stop Button              | Yes                                          |
|               | Sound-light Alarm                  | Yes                                          |
| Communication | Wi-Fi                              | 802.11 a/b/g/n Wi-Fi,2.4G/5G                 |
| Environment   | Ambient Temperature                | -10°C~45°C                                   |
|               | Ambient Humidness                  | 5%~90% Non-Condensing                        |
|               |                                    |                                              |